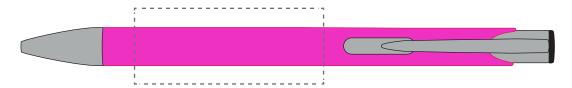

## **PANTONE REFERENCE(S)**

Colour 1

Colour 2

Colour 3

Colour 4

ARTWORK SCALE 100% Standard Print Area: 50mm x 20mm

The dashed line is to demonstrate print area and will not appear on your printed item